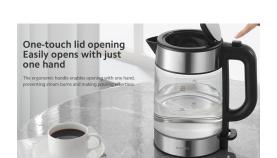

### One-touch lid opening Easily opens with just one hand

The ergonomic handle enables opening with one hand, preventing steam burns and making pouring effortless.