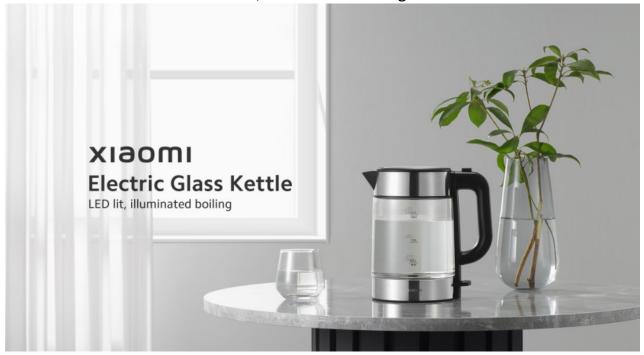

## Xiaomi Electric Glass Kettle

LED lit, illuminated boiling

ID: 48366 SKU: BHR7423EU

[EU Version] Model: MJDSH05FD

# 1.7L large, reliable capacity Handles large gatherings with ease

For when you have friends over, serve the refills without interruptions.