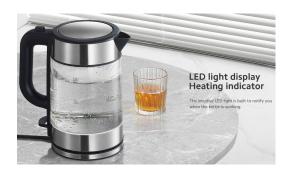

## LED light display Heating indicator

The intuitive LED light is built to notify you when the kettle is working.