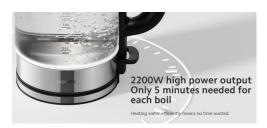

# 2200W high power output Only 5 minutes needed for each boil

Heating water efficiently means no time wasted.