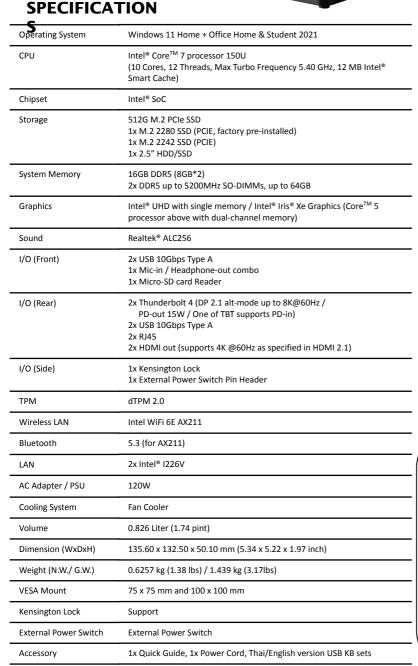

# Front:

2x USB 10Gbps Type A 1x Mic-in / Headphone-out combo 1x Micro-SD card Reader

# Side:

1x Kensington Lock

1x External Power Switch Pin Header

2x Thunderbolt (DP 2.1 alt-mode up to 4K@60Hz / PD-out 15W / One TBT support PD-in)

2x USB 10Gbps Type A 2x RI45 2x HDMI out (supports 4K @60Hz as specified in HDMI 2.1)