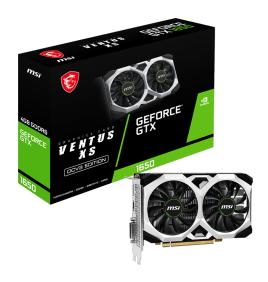

## **SPECIFICATIONS**

| Model Name                      | GeForce® GTX 1650 D6 VENTUS XS OCV3                                                          |
|---------------------------------|----------------------------------------------------------------------------------------------|
| <b>Graphics Processing Unit</b> | NVIDIA® GeForce® GTX 1650                                                                    |
| Interface                       | PCI Express x16 3.0                                                                          |
| Core Clocks                     | Boost: 1620 MHz                                                                              |
| CUDA® CORES                     | 896 Units                                                                                    |
| Memory Speed                    | 12 Gbps                                                                                      |
| Memory                          | 4GB GDDR6                                                                                    |
| Memory Bus                      | 128-bit                                                                                      |
| Output                          | DisplayPort x 1 (v1.4a) HDMI™ x 1 (Supports 4K@60Hz as specified in HDMI™ 2.0b) DL-DVI-D x 1 |
| HDCP Support                    | Υ                                                                                            |
| Power consumption               | 90 W                                                                                         |
| Power connectors                | 6-pin x 1                                                                                    |
| Recommended PSU                 | 300 W                                                                                        |
| Card Dimension (mm)             | 179 x 112 x 42 mm                                                                            |
| Weight (Card / Package)         | 480 g / 688 g                                                                                |
| DirectX Version Support         | 12 API                                                                                       |
| OpenGL Version Support          | 4.6                                                                                          |
| Maximum Displays                | 3                                                                                            |
| G-SYNC® technology              | Υ                                                                                            |
| Digital Maximum Resolution      | 7680 x 4320                                                                                  |

## **FEATURES**

**GeForce® GTX 1650 D6 VENTUS XS OCV3** 

Two fans and a huge heatsink ensure a cool and quiet experience for you.

Take full control with the most recognized and widely used graphics card overclocking software in the world.