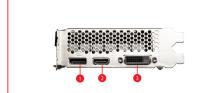

|
| Maximum Displays                | 3                                                                                            |
| G-SYNC® technology              | Υ                                                                                            |
| Digital Maximum Resolution      | 7680 x 4320                                                                                  |

## **FEATURES**

**GeForce® GTX 1650 D6 VENTUS XS OCV3** 



Two fans and a huge heatsink ensure a cool and quiet experience for you.



Take full control with the most recognized and widely used graphics card overclocking software in the world.



### **APP Player**

MSI APP Player provides a seamless PC experience for mobile

# **CONNECTIONS**



- 1. DisplayPort
- 2. HDMI™
- 3. DL-DVI-D