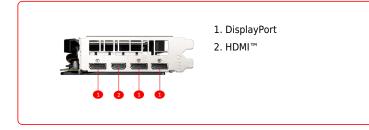

# **CONNECTIONS**

## **SPECIFICATIONS**

| Memory                         | 6GB GDDR6                                                            |
|--------------------------------|----------------------------------------------------------------------|
| Graphics Engine                | NVIDIA <sup>®</sup> GeForce <sup>®</sup> GTX 1660 SUPER <sup>™</sup> |
| Bus Standard                   | PCI Express x16 3.0                                                  |
| Memory Interface               | 192-bit                                                              |
| Core Clock Speed(MHz)          | Boost:1815MHz                                                        |
| Memory Clock Speed(MHz)        | 14 Gbps                                                              |
| Maximum Displays               | 4                                                                    |
| G-SYNC <sup>™</sup> technology | Y                                                                    |
| Output                         | DisplayPort x 3 (v1.4) / HDMI <sup>™</sup> 2.0b x 1                  |
| Power consumption (W)          | 125 W                                                                |
| HDCP Support                   | 2.2                                                                  |
| Virtual Reality Ready          | Y                                                                    |
| Recommended Power Supply (W)   | 450 W                                                                |
| Digital Maximum Resolution     | 7680x4320                                                            |
| Power Connectors               | 8-pin x 1                                                            |
| DirectX Version Support        | 12 API                                                               |
| OpenGL Version Support         | 4.5                                                                  |
| Card Dimension(mm)             | 204 x 128 x 42 mm                                                    |
| Weight                         | 669 g / 1028 g                                                       |
|                                |                                                                      |