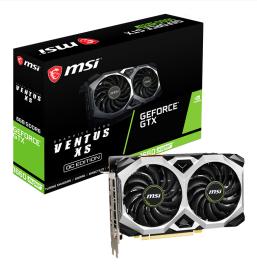

GRAPHICS CARD GEForce GTX 1660 SUPER<sup>™</sup> VENTUS XS OC









## **SPECIFICATIONS**

| Memory                         | 6GB GDDR6                                                            |
|--------------------------------|----------------------------------------------------------------------|
| Graphics Engine                | NVIDIA <sup>®</sup> GeForce <sup>®</sup> GTX 1660 SUPER <sup>™</sup> |
| Bus Standard                   | PCI Express x16 3.0                                                  |
| Memory Interface               | 192-bit                                                              |
| Core Clock Speed(MHz)          | Boost:1815MHz                                                        |
| Memory Clock Speed(MHz)        | 14 Gbps                                                              |
| Maximum Displays