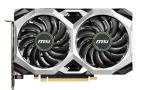

#### **DUAL FAN THERMAL DESIGN**

Dual fans covers more area of heatsink to take heat away more efficiently.

### TORX FAN 2.0

Award-winning fan design combining two different fin designs for cool & quiet gaming.