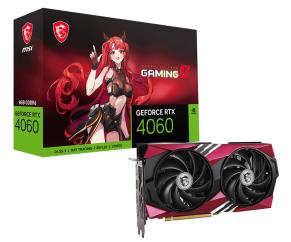

# **SPECIFICATIONS**

## **CONNECTIONS**



- 1. DisplayPort
- 2. HDMI™

# **FEATURES**



### TWIN FROZR 9

 $\ensuremath{\mathsf{MSI}}\xspace's \ensuremath{\mathsf{TWIN}}\xspace$  for the result of the second seco

## TORX FAN 5.0

Fan blades linked by ring arcs and a fan cowl work together to stabilize and maintain high-pressure airflow.

### Copper Baseplate

A solid nickel-plated copper baseplate transfers heat from the GPU to all heat pipes for better cooling.

## Core Pipe



 $\label{eq:precision-machined heat pipes ensure max contact to the GPU and spread heat along the full length of the heatsink.$ 

## **Airflow Control**



Don't sweat it, Airflow Control guides the air to exactly where it needs to be for maximum cooling.

### Metal Backplate



A sturdy backplate helps t