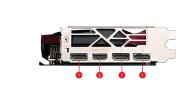

# **SPECIFICATIONS**

## **CONNECTIONS**



- 1. DisplayPort
- 2. HDMI™

# **FEATURES**



### TWIN FROZR 9

 $\ensuremath{\mathsf{MSI}}\xspace's \ensuremath{\mathsf{TWIN}}\xspace$  for the result of the second seco

## TORX FAN 5.0

Fan blades linked by ring arcs and a fan cowl work together to stabilize and maintain high-pressure airflow.

### Copper Baseplate

A solid nickel-plated copper baseplate transfers heat from the GPU to all heat pipes for better cooling.

## Core Pipe



 $\label{eq:precision-machined heat pipes ensure max contact to the GPU and spread heat along the full length of the heatsink.$ 

## **Airflow Control**



Don't sweat it, Airflow Control guides the air to exactly where it needs to be for maximum cooling.

### Metal Backplate



A sturdy backplate helps to strengthen the graphics card while a flow-thro