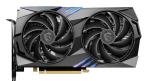

#### **TWIN FROZR 9**

MSI's TWIN FROZR 9 thermal design enhances heat dissipation all around the graphics card.

### TORX FAN 5.0

Fan blades linked by ring arcs and a fan cowl work together to stabilize and maintain high-pressure airflow.