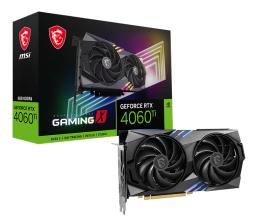

## GRAPHICS CARD GeForce RTX<sup>™</sup> 4060 Ti GAMING X 8G









# SPECIFICATIONS

## **CONNECTIONS**



1. DisplayPort

2. HDMI™

# **FEATURES**



#### **TWIN FROZR 9**

MSI's TWIN FROZR 9 thermal design enhances heat dissipation all around the graphics card.



### TORX FAN 5.0

Fan blades linked by ring arcs and a fan cowl work together to stabilize and maintain high-pressure airflow.

#### **Copper Baseplate**

A solid nickel-plated copper baseplate transfers heat from the GPU to all heat pipes for better cooling.

#### Core Pipe



Precision-machined heat pipes ensure max contact to the GPU and spread heat along the full length of the heatsink.

### **Airflow Control**



Don't sweat it, Airflow Control guides the air to exactly where it needs to be for maximum cooling.

#### Metal Backplate



A sturdy backplate helps to strengthen the grap