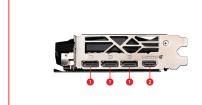

## GRAPHICS CARD GeForce RTX<sup>™</sup> 4060 Ti GAMING X 8G









# SPECIFICATIONS

## **CONNECTIONS**



1. DisplayPort

2. HDMI™

# **FEATURES**



#### **TWIN FROZR 9**

MSI's TWIN FROZR 9 thermal design enhances heat dissipation all around the graphics card.



### TORX FAN 5.0

Fan blades linked by ring arcs and a fan cowl work together to stabilize and maintain high-pressure airflow.

#### **Copper Baseplate**

A solid nickel-plated copper baseplate transfers heat from the GPU to all heat pipes for better cooling.

#### Core Pipe



Precision-machined heat pipes ensure max contact to the GPU and spread heat along the full length of the heatsink.

### **Airflow Control**



Don't sweat it, Airflow Control guides the air to exactly where it needs to be for maximum cooling.

#### Metal Backplate



A sturdy backplate helps to strengthen the graphics card while a flow-through design reduce