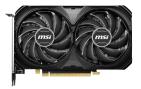

#### Dual Fan

Two fans and a huge heatsink ensure a cool and quiet experience for you.

#### ΓORX FAN 4.0

A masterpiece of teamwork, fan blades work in pairs to create unprecedented levels of focused air pressure.