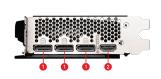

# **GeForce RTX™ 4060 Ti VENTUS 2X BLACK 8G OC**









## **SPECIFICATIONS**

## **CONNECTIONS**



- 1. DisplayPort
- 2. HDMI™

## **FEATURES**



#### Dual Fan

Two fans and a huge heatsink ensure a cool and quiet experience for you.



#### ΓORX FAN 4.0

A masterpiece of teamwork, fan blades work in pairs to create unprecedented levels of focused air pressure.



### **Backplate**

A clean-looking backplate reinforces the length of the card.



#### Zero Frozr





## **MSI Center**

The exclusive MSI Center software lets you monitor, tweak and optimize MSI products in real-time.



## Afterburner

Take full control with the most recognized and widely used graphics card overclocking software in the world.