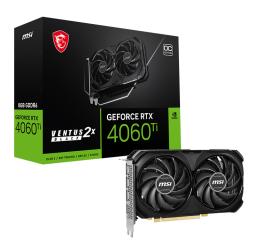

# **GeForce RTX™ 4060 Ti VENTUS 2X BLACK 8G OC**









## **SPECIFICATIONS**

## **CONNECTIONS**



- 1. DisplayPort
- 2. HDMI™

## **FEATURES**



#### Dual Fan

Two fans and a huge heatsink ensure a cool and quiet experience for you.



#### ΓORX FAN 4.0

A masterpiece of teamwork, fan blades work in pairs to create unprecedented levels of focused air pressure.



### **Backplate**

A clean-looking backplate reinforces the length of the card.



#### Zero Frozr





## **MSI Center**

The exclusive MSI Center software lets you monitor, tweak and optimize MSI products in real-time.



## Afterburner

Take full control with the most recognized and widely used graphics card overclocking software in the world.