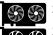

#### Dual Fan

Two fans and a huge heatsink ensure a cool and quiet experience for you.

#### ΓORX FAN 4.0

A masterpiece of teamwork, fan blades work in pairs to create unprecedented levels of focused air pressure.