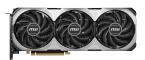

## Triple Fan

Three fans and a huge heatsink ensure a cool and quiet experience for you.

# TORX FAN 4.0

A masterpiece of teamwork, fan blades work in pairs to create unprecedented levels of focused air pressure.