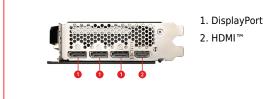

GRAPHICS CARD GeForce RTX<sup>™</sup> 4060 Ti VENTUS 3X 8G OC









# **SPECIFICATIONS**

# **CONNECTIONS**



# FEATURES



## Triple Fan

Three fans and a huge heatsink ensure a cool and quiet experience for you.



# TORX FAN 4.0

A masterpiece of teamwork, fan blades work in pairs to create unprecedented levels of focused air pressure.

#### **Copper Baseplate**

A solid nickel-plated copper baseplate transfers heat from the GPU to all heat pipes for better cooling.

### Core Pipe



Precision-machined heat pipes ensure max contact to the GPU and spread heat along the full length of the heatsink.

### **Airflow Control**



Don't sweat it, Airflow Control guides the air to exactly where it needs to be for maximum cooling.

### MSI Center



The exclusive MSI Center software lets you monitor, tweak and optimize MSI products in real-time.

#### Afterburner



Take full control with the most rec