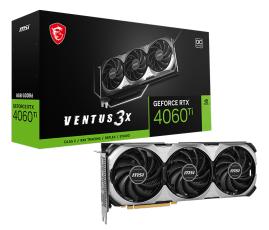

GRAPHICS CARD GeForce RTX<sup>™</sup> 4060 Ti VENTUS 3X 8G OC









# **SPECIFICATIONS**

# **CONNECTIONS**



# FEATURES



## Triple Fan

Three fans and a huge heatsink ensure a cool and quiet experience for you.



# TORX FAN 4.0

A masterpiece of teamwork, fan blades work in pairs to create unprecedented levels of focused air pressure.

#### **Copper Baseplate**

A solid nickel-plated copper baseplate transfers heat from the GPU to all heat pipes for better cooling.

### Core Pipe



Precision-machined heat pipes ensure max contact to the GPU and spread heat along the full length of the heatsink.

### **Airflow Control**



Don't sweat it, Airflow Control guides the air to exactly where it needs to be for maximum cooling.

### MSI Center



The exclusive MSI Center software lets you monitor, tweak and optimize MSI products in real-time.

#### Aft