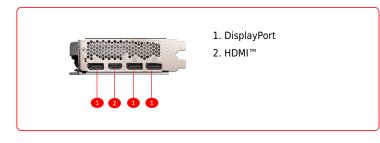

# CONNECTIONS

## **SPECIFICATIONS**

| Memory                         | 8GB GDDR6                                                                                                                                                                |
|--------------------------------|--------------------------------------------------------------------------------------------------------------------------------------------------------------------------|
| Graphics Engine                | NVIDIA <sup>®</sup> GeForce RTX™ 4060                                                                                                                                    |
| Bus Standard                   | PCI Express <sup>®</sup> Gen 4 x 8                                                                                                                                       |
| Memory Interface               | 128-bit                                                                                                                                                                  |
| Core Clock Speed(MHz)          | Extreme Performance: 2505 MHz (MSI<br>Center)<br>Boost: 2490 MHz                                                                                                         |
| Memory Clock Speed(MHz)        | 17 Gbps                                                                                                                                                                  |
| Maximum Displays               | 4                                                                                                                                                                        |
| G-SYNC <sup>™</sup> technology | Y                                                                                                                                                                        |
| Power consumption (W)          | 115 W or 120 W                                                                                                                                                           |
| HDCP Support                   | Y                                                                                                                                                                        |
| Output                         | DisplayPort x 3 (v1.4a)<br>HDMI <sup>™</sup> x 1 (Supports 4K@120Hz HDR<br>and 8K@60Hz HDR and Variable<br>Refresh Rate (VRR) as specified in<br>HDMI <sup>™</sup> 2.1a) |
| Recommended Power Supply (W)   | 550 W                                                                                                                                                                    |
| Digital Maximum Resolution     | 7680 x 4320                                                                                                                                                              |
| Power Connectors               | 8-pin x 1                                                                                                                                                                |
| DirectX Version Support        | 12 Ultimate                                                                                                                                                              |
| OpenGL Version Support         | 4.6                                                                                                                                                                      |
| Card Dimension(mm)             | 199 x 120 x 41 mm                                                                                                                                                        |
| Weight                         | 546 g / 783 g                                                                                                                                                            |