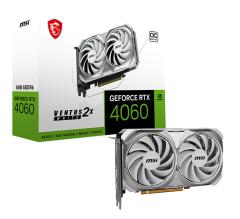

GRAPHICS CARD

GeForce RTX<sup>™</sup> 4060 VENTUS 2X WHITE 8G OC









## **SPECIFICATIONS**

| Memory                         | 8GB GDDR6                                                                                                                                                                |
|--------------------------------|--------------------------------------------------------------------------------------------------------------------------------------------------------------------------|
| Graphics Engine                | NVIDIA <sup>®</sup> GeForce RTX™ 4060                                                                                                                                    |
| Bus Standard                   | PCI Express <sup>®</sup> Gen 4 x 8