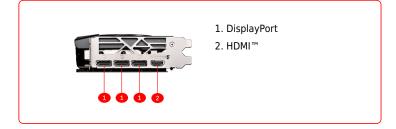

#### CONNECTIONS

### **SPECIFICATIONS**

| GeForce RTX™ 4070 GAMING X SLIM 12G                                                                                                             |
|-------------------------------------------------------------------------------------------------------------------------------------------------|
| NVIDIA® GeForce RTX™ 4070                                                                                                                       |
| PCI Express <sup>®</sup> Gen 4                                                                                                                  |
| Extreme Performance: 2625 MHz (MSI<br>Center)<br>Boost: 2610 MHz                                                                                |
| 5888 Units                                                                                                                                      |
| 21 Gbps                                                                                                                                         |
| 12GB GDDR6X                                                                                                                                     |
| 192-bit                                                                                                                                         |
| DisplayPort x 3 (v1.4a) HDMI <sup>™</sup> x 1 (Supports 4K@120Hz HDR and 8K@60Hz HDR and Variable Refresh Rate (VRR) as specified in HDMI 2.1a) |
| Υ                                                                                                                                               |
| 215W                                                                                                                                            |
| 16-pin x 1                                                                                                                                      |
| 650W                                                                                                                                            |
| 307 x 125 x 46 mm                                                                                                                               |
| 988 g / 1750 g                                                                                                                                  |
| 12 Ultimate                                                                                                                                     |
| 4.6                                                                                                                                             |
| 4                                                                                                                                               |
| <u>Y</u>                                                                                                                                        |
| 7680 x 4320                                                                                                                                     |
|                                                                                                                                                 |