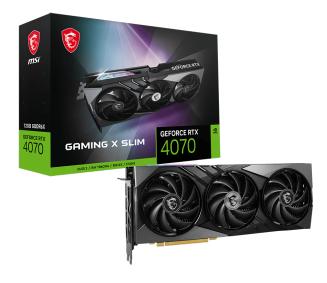

# **GeForce RTX™ 4070 GAMING X SLIM 12G**

### **SPECIFICATIONS**

| GeForce RTX™ 4070 GAMING X SLIM 12G                                                                                                             |
|-------------------------------------------------------------------------------------------------------------------------------------------------|
| NVIDIA® GeForce RTX™ 4070                                                                                                                       |
| PCI Express <sup>®</sup> Gen 4                                                                                                                  |
| Extreme Performance: 2625 MHz (MSI<br>Center)<br>Boost: 2610 MHz                                                                                |
| 5888 Units                                                                                                                                      |
| 21 Gbps                                                                                                                                         |
| 12GB GDDR6X                                                                                                                                     |
| 192-bit                                                                                                                                         |
| DisplayPort x 3 (v1.4a) HDMI <sup>™</sup> x 1 (Supports 4K@120Hz HDR and 8K@60Hz HDR and Variable Refresh Rate (VRR) as specified in HDMI 2.1a) |
| Υ                                                                                                                                               |
| 215W                                                                                                                                            |
| 16-pin x 1                                                                                                                                      |
| 650W                                                                                                                                            |
| 307 x 125 x 46 mm                                                                                                                               |
| 988 g / 1750 g                                                                                                                                  |
| 12 Ultimate                                                                                                                                     |
| 4.6                                                                                                                                             |
| 4                                                                                                                                               |
| <u>Y</u>                                                                                                                                        |
| 7680 x 4320                                                                                                                                     |
|                                                                                                                                                 |