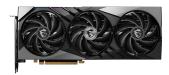

#### **TRI FROZR 3**

Stay cool and quiet. MSI's TRI FROZR 3 thermal design enhances heat dissipation all around the graphics card.

Fan blades linked by ring arcs and a fan cowl work together to stabilize and maintain high-pressure airflow.