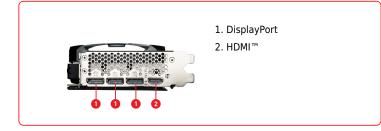

# **CONNECTIONS**

# **SPECIFICATIONS**

| Model Name                        | GeForce RTX <sup>™</sup> 4070 Ti VENTUS 3X 12G OC                                                                                                             |
|-----------------------------------|---------------------------------------------------------------------------------------------------------------------------------------------------------------|
| Graphics Processing Unit          | NVIDIA <sup>®</sup> GeForce RTX™ 4070 Ti                                                                                                                      |
| Interface                         | PCI Express <sup>®</sup> Gen 4                                                                                                                                |
| Core Clocks                       | Extreme Performance: 2655 MHz (MSI<br>Center)<br>Boost: 2640 MHz                                                                                              |
| CUDA <sup>®</sup> CORES           | 7680 Units                                                                                                                                                    |
| Memory Speed                      | 21 Gbps                                                                                                                                                       |
| Memory                            | 12GB GDDR6X                                                                                                                                                   |
| Memory Bus                        | 192-bit                                                                                                                                                       |
| Output                            | DisplayPort x 3 (v1.4a)<br>HDMI <sup>™</sup> x 1 (Supports 4K@120Hz HDR,<br>8K@60Hz HDR, and Variable Refresh Rate as<br>specified in HDMI <sup>™</sup> 2.1a) |
| HDCP Support                      | Y                                                                                                                                                             |
| Power consumption                 | 285 W                                                                                                                                                         |
| Power connectors                  | 16-pin x 1                                                                                                                                                    |
| Recommended PSU                   | 700 W                                                                                                                                                         |
| Card Dimension (mm)               | 308 x 123 x 51 mm                                                                                                                                             |
| Weight (Card / Package)           | 1150g / 1722g                                                                                                                                                 |
| DirectX Version Support           | 12 Ultimate                                                                                                                                                   |
| OpenGL Version Support            | 4.6                                                                                                                                                           |
| Maximum Displays                  | 4                                                                                                                                                             |
| G-SYNC <sup>®</sup> technology    | Y                                                                                                                                                             |
| <b>Digital Maximum Resolution</b> | 7680 x 4320                                                                                                                                                   |