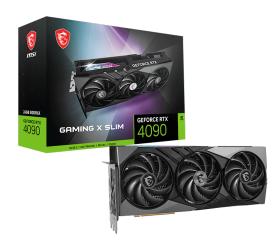

# **MSi**®

# **GeForce RTX™ 4090 GAMING X SLIM 24G**







## **SPECIFICATIONS**

| GeForce RTX™ 4090 GAMING X SLIM 24G                                                                                                          |
|----------------------------------------------------------------------------------------------------------------------------------------------|
| NVIDIA® GeForce RTX™ 4090                                                                                                                    |
| PCI Express <sup>®</sup> Gen 4                                                                                                               |
| Extreme Performance: 2610 MHz (MSI<br>Center)[]<br>Boost: 2595 MHz (GAMING & SILENT Mode)                                                    |
| 16384 Units