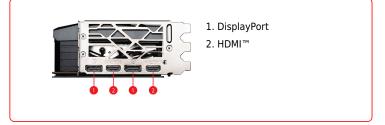

## **CONNECTIONS**

## **SPECIFICATIONS**

| GeForce RTX™ 4090 GAMING X SLIM 24G                                                                                                          |
|----------------------------------------------------------------------------------------------------------------------------------------------|
| NVIDIA® GeForce RTX™ 4090                                                                                                                    |
| PCI Express <sup>®</sup> Gen 4                                                                                                               |
| Extreme Performance: 2610 MHz (MSI<br>Center)[]<br>Boost: 2595 MHz (GAMING & SILENT Mode)                                                    |
| 16384 Units                                                                                                                                  |
| 21 Gbps                                                                                                                                      |
| 24GB GDDR6X                                                                                                                                  |
| 384-bit                                                                                                                                      |
| DisplayPort x 2 (v1.4a)<br>HDMI™ x 2 (Supports 4K@120Hz HDR and<br>8K@60Hz HDR and Variable Refresh Rate<br>(VRR) as specified in HDMI 2.1a) |
| Υ                                                                                                                                            |
| 450 W                                                                                                                                        |
| 16-pin x 1                                                                                                                                   |
| 850 W                                                                                                                                        |
| 322 x 136 x 62 mm                                                                                                                            |
| 1777 g / 2652 g                                                                                                                              |
| 12 Ultimate                                                                                                                                  |
| 4.6                                                                                                                                          |
| 4                                                                                                                                            |
| Υ                                                                                                                                            |
| 7680 x 4320                                                                                                                                  |
|                                                                                                                                              |