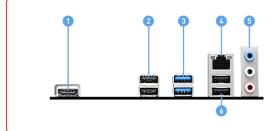

# **CONNECTIONS**

### 1. HDMI™

3. USB 3.2 Gen 1 5Gbps Type-A

5. Audio connector