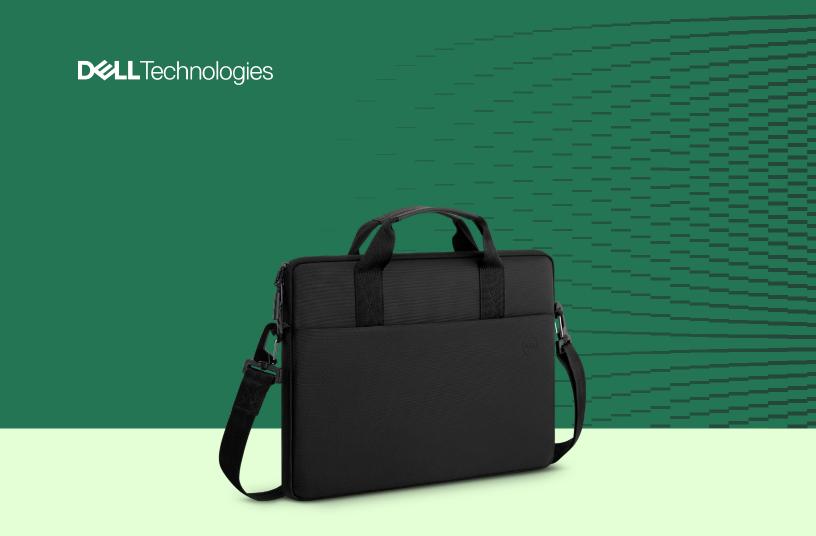

# Designed for on-the-go protection

Dell EcoLoop Pro Sleeve 11-14 / 15-16

An eco-conscious sleeve designed for on-the-go protection for your Dell laptops.

# Designed with the environment in mind

Dell EcoLoop™ labeled sleeve is produced with select materials and/or methods that reduce the environmental impact compared to traditional industry techniques. The sleeve's exterior main fabric is made with 100% OceanCycle Certified™ recycled ocean-bound plastic.¹