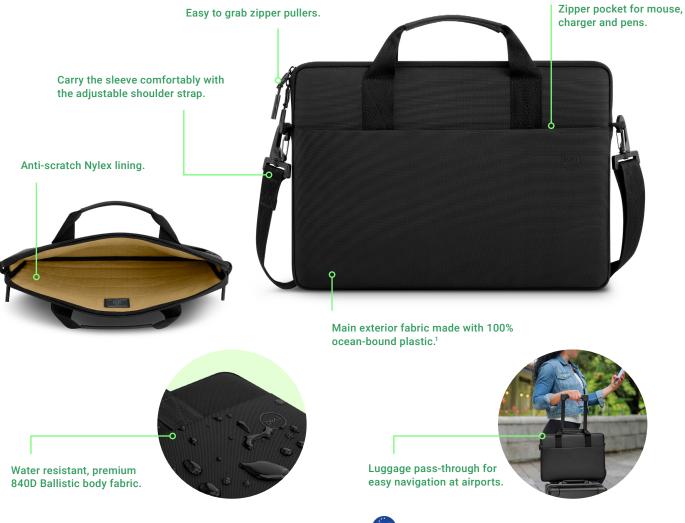

### Complete protection

Protect your laptop from spills, bumps and scratches with the Anti-scratch Nylex lining. The water resistant sleeve allows you to commute worry-free even on rainy day.

### Bring your office anywhere

The sleeve comes with enough storage to carry most of what you'll need to do your work. It features a front-zipper pocket for items that need to be accessed easily.

<sup>\*</sup> Only applicable on exterior main fabric.

# Thoughtfully designed with the world, and you, in mind

Protect your laptop with this durable sleeve made of water-resistant materials for a life on the go. With front zippered pocket for your charger, mouse and pens it's the new 'hub' for your portable office.

## Responsible dyeing process

Made with a solution-dyeing process for polyester that can generate up to 97% less greenhouse gas emissions, water impact, and fossil fuels than traditional dyeing processes.<sup>3</sup>